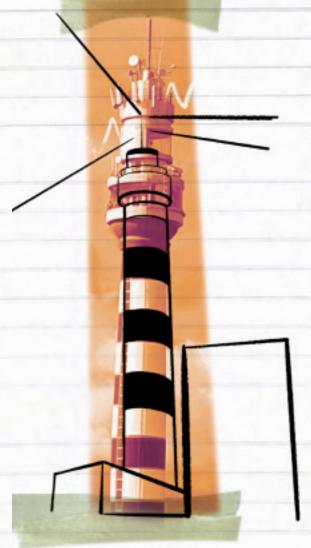

## Print 02

Name: Lighthouse

Code: PR 04- PR 05

Printing Type: Digital Print on Linen

**Size:** 31cm x 49cm

Reference Image

PR 04

Color Ways