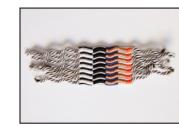

## **Hardware and Trimmings Chart**

Code:FP 1

Type: Cotton Fringe

Quatity: 36 twisted fringe pieces

Size: 5.6 cm

Color: Beige/Orange

Code: FP3

Type: Silver Zipper

Quatity: 1 Size: 8 cm Color: Silver

Code: FP5
Type: Zipper pull
Quatity: 1
Size: 1cm
Color: Silver

Code: FP6

Type: D-ring Buckle

Quatity: 4 Size: 1cm Color: Silver

Code:FP2

Type: Silver Buckle

Quatity: 1 Size: 6 cm Color: Silver

Code: FP4
Type: Pearl Water

Quatity: 2 Size: 3.5X1cm Color: White

Code: FP8

Type: Mini flash light

Quatity: 5 Size: 3.5X2cm

Color: Silicone Orange