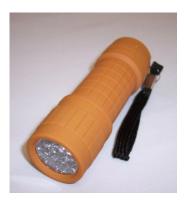

Code: FP4
Type: Pearl Water

Quatity: 2 Size: 3.5X1cm Color: White

Code: FP8

Type: Mini flash light

Quatity: 5 Size: 3.5X2cm

Color: Silicone Orange