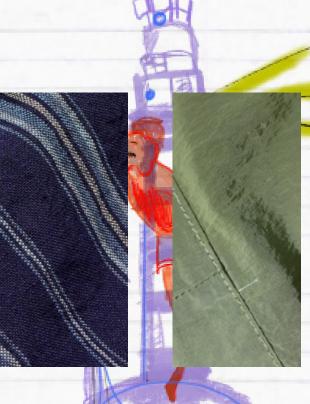

## Print 01

Name: Sporting

Code: PR 01- PR 02- PR 03

Printing Type: Digital Print on Wool

**Size:** 31cm x 49cm

Reference Image

## Print 02

Name: Lighthouse

Code: PR 04- PR 05

Printing Type: Digital Print on Linen

**Size:** 31cm x 49cm

Reference Image

PR 04

Color Ways

## Print 03

Name: Crab

Code:PR 06

Printing Type: Digital Print on Linen

**Size:** 31cm x 49cm

PR 06

A HIDDEN LIGHTHOUSE A HIDDEN LIGHTHOUSE A HIDDEN LIGHTHOUSE