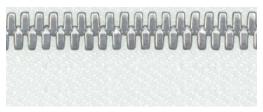

## **Hardware and Trimmings Chart**

Code:FP 1

Type: Cotton Fringe

Quatity: 36 twisted fringe pieces

Size: 5.6 cm

Color: Beige/Orange

Code: FP3

Type: Silver Zipper

Quatity: 1 Size: 8 cm Color: Silver

Code: FP5
Type: Zipper pull
Quatity: 1
Size: 1cm
Color: Silver

Code: FP6

Type: D-ring Buckle

Quatity: 4 Size: 1cm Color: Silver

Code:FP2

Type: Silver Buckle

Quatity: 1 Size: 6 cm Color: Silver