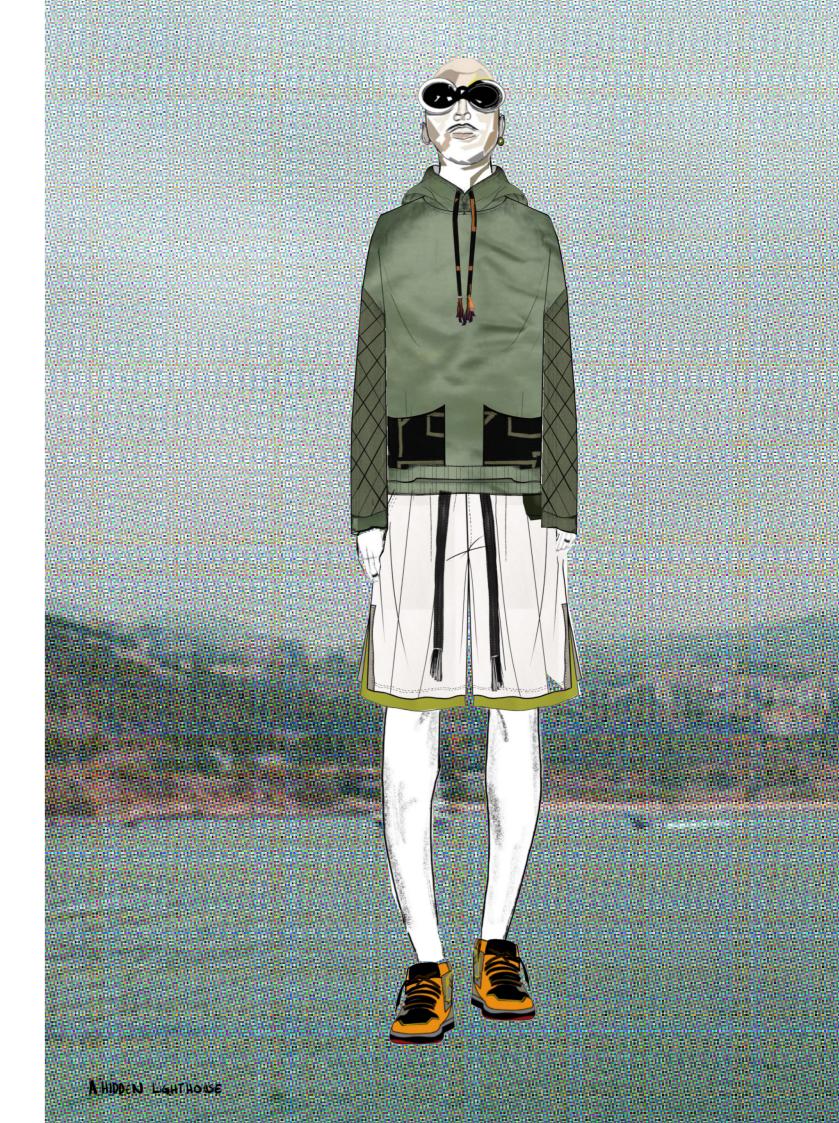

## **Technical Chart 2**

Size: 44 standard

Category: Unzip Towel Beach Jumper

- Details: The side zippers can zip until the end of the arm hole
   Adjustable back pack straps to hold jumper on your back if it gets wet
   Fringe Finishings

  - Ribbed cuffs
  - HoodCollar

## Adjustable backpack

#### Hardware

Ribbed Cuff detail

Fabrics

Fringe drawstring