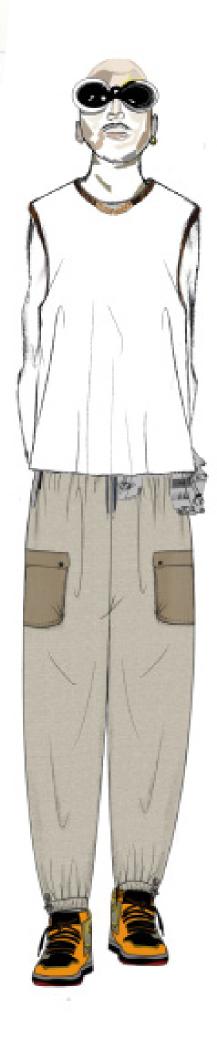

s to hold jumper on your back if it gets wet
   Fringe Finishings

  - Ribbed cuffs
  - HoodCollar

## Adjustable backpack



#### Hardware







Ribbed Cuff detail



Fabrics





Fringe drawstring



#### Tririnnnirings:





## **Technical Chart 3**



Size: 30 standard

Category :Basketball towel shorts

Details: - Long rope drawstring
- Towel pocket on waist band
- Side Seam pocet

- Elastic waist bands

## Rope Drawstring



Fabrics







Towel Pocket



Trimmings





A HIDDEN LIGHTHOUSE

## **Technical Chart 4**



Size: 44 standard

Category: Fringe Beach Shirt

- Details: Fringe finishings
   Chest zipper pocket
   Hldden middle front zipper
  - Middle front cuts

## Zipper Pocket detail



#### Hardware



FP 3



Fabrics







Trimmings





A HIDDEN LIGHTHOUSE

























## **Overview**





A HIDDEN LIGHTHOUSE

A HIDDEN LIGHTHOUSE

#### References

https://www.wgsn.com/fashion

https://www.dezeen.com/

https://www.pinterest.com/