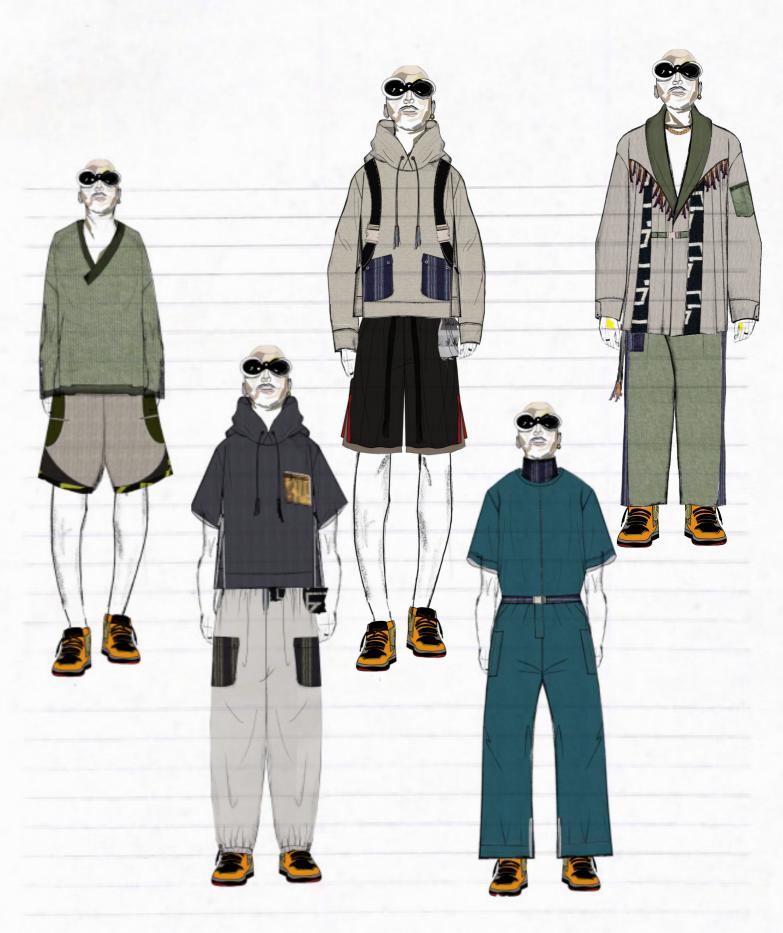

jumper on your back if it gets wet
   Fringe Finishings

  - Ribbed cuffs
  - HoodCollar

## Adjustable backpack



#### Hardware







Ribbed Cuff detail



Fabrics





Fringe drawstring



#### Tririnnnirings:





## **Technical Chart 3**



Size: 30 standard

Category :Basketball towel shorts

Details: - Long rope drawstring
- Towel pocket on waist band
- Side Seam pocet

- Elastic waist bands

## Rope Drawstring



Fabrics







Towel Pocket



Trimmings





A HIDDEN LIGHTHOUSE

## **Technical Chart 4**



Size: 44 standard

Category: Fringe Beach Shirt

- Details: Fringe finishings
   Chest zipper pocket
   Hldden middle front zipper
  - Middle front cuts

## Zipper Pocket detail



#### Hardware



FP 3



Fabrics







Trimmings





A HIDDEN LIGHTHOUSE

























## **Overview**





A HIDDEN LIGHTHOUSE

A HIDDEN LIGHTHOUSE

#### References

https://www.wgsn.com/fashion

https://www.dezeen.com/

https://www.pinterest.com/