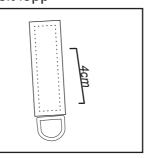

: Neoprene TV 04: Cotton Mesh

TV 03: Linen









TV 09: Lightweight Denim

TV 10: Cotton Rib

TV 08: Linen Elastane Blend TV 06: Satin Elastane Blend

## **Hardware and Trimmings Chart**



Code:FP 1

Type: Cotton Fringe

Quatity: 36 twisted fringe pieces

Size: 5.6 cm

Color: Beige/Orange



Code: FP3

Type: Silver Zipper

Quatity: 1 Size: 8 cm Color: Silver



Code: FP5
Type: Zipper pull
Quatity: 1
Size: 1cm
Color: Silver



Code: FP6

Type: D-ring Buckle

Quatity: 4 Size: 1cm Color: Silver



Code:FP2

Type: Silver Buckle

Quatity: 1 Size: 6 cm Color: Silver



Code: FP4
Type: Pearl Water

Quatity: 2 Size: 3.5X1cm Color: White



Code: FP8

Type: Mini flash light

Quatity: 5 Size: 3.5X2cm

Color: Silicone Orange







#### Hardware













Fabrics





Belt lopp

Cuff detail



Trimmings



FP1



## **Technical Chart 2**



Size: 44 standard

Category: Unzip Towel Beach Jumper

- Details: The side zippers can zip until the end of the arm hole
   Adjustable back pack straps to hold jumper on your back if it gets wet
   Fringe Finishings

  - Ribbed cuffs
  - HoodCollar

## Adjustable backpack



#### Hardware







Ribbed Cuff detail



Fabrics





Fringe drawstring



#### Tririnnnirings:





## **Technical Chart 3**



Size: 30 standard

Category :Basketball towel shorts

Details: - Long rope drawstring
- Towel pocket on waist band
- Side Seam pocet

- Elastic waist bands

## Rope Drawstring



Fabrics







Towel Pocket



Trimmings





A HIDDEN LIGHTHOUSE

## **Technical Chart 4**



Size: 44 standard

Category: Fringe Beach Shirt

- Details: Fringe fi