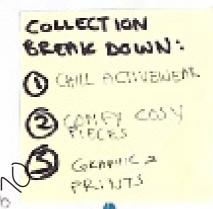

## "BEIRUT"

S/S 22 Collection

Master Fashion Design Menswear Tania Hawilo Istituto Marangoni

# BEIRUT