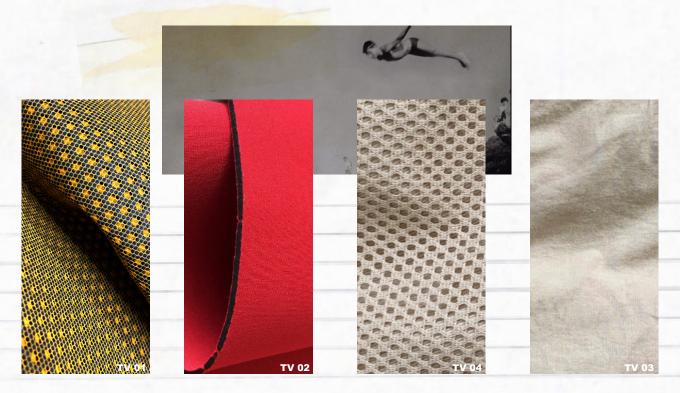

#### **Fabrics**

TV 01: Poly Mesh TV 02: Neoprene TV 04: Cotton Mesh

TV 03: Linen

TV 09: Lightweight Denim

TV 10: Cotton Rib

TV 08: Linen Elastane Blend TV 06: Satin Elastane Blend