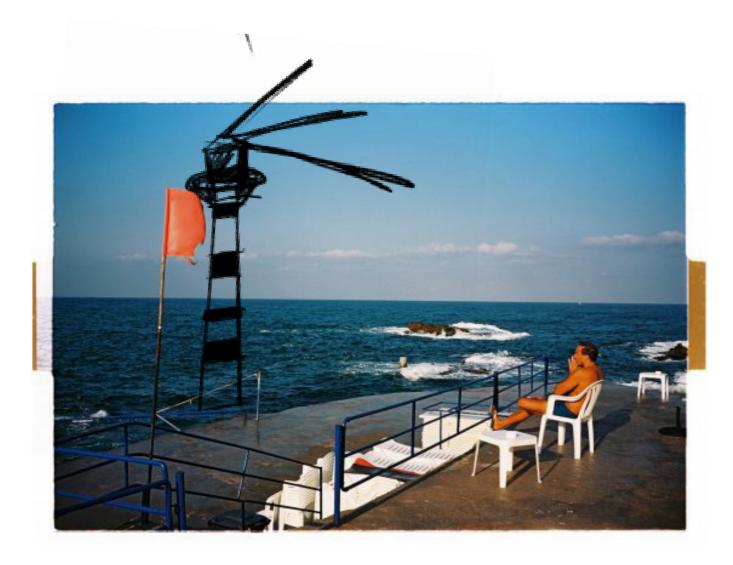

"Beirut has two lighthouses, one active and one inactive. The inactive one holds great historical significance and can only be spotted if you look closely. I was drawn to the fact that even though this lighthouse is hidden, its significance makes it shine through the urban mask its hidden behind"

Left: sporting beach club, Beirut 2014 Right: Lockstock Pub, Beirut, Mar Mkhayel 2016

The day begins with a run **by the lighthouse**laying in the middle of the mediterranean on a board swimming back to a loved one on the shore.

Day turns to night and the sun sets, the sun rays now turn into light beams extending from lit up side walk into the vast dark waters.

The city is warm, the people show love by the humble **hidden lighthouse** 