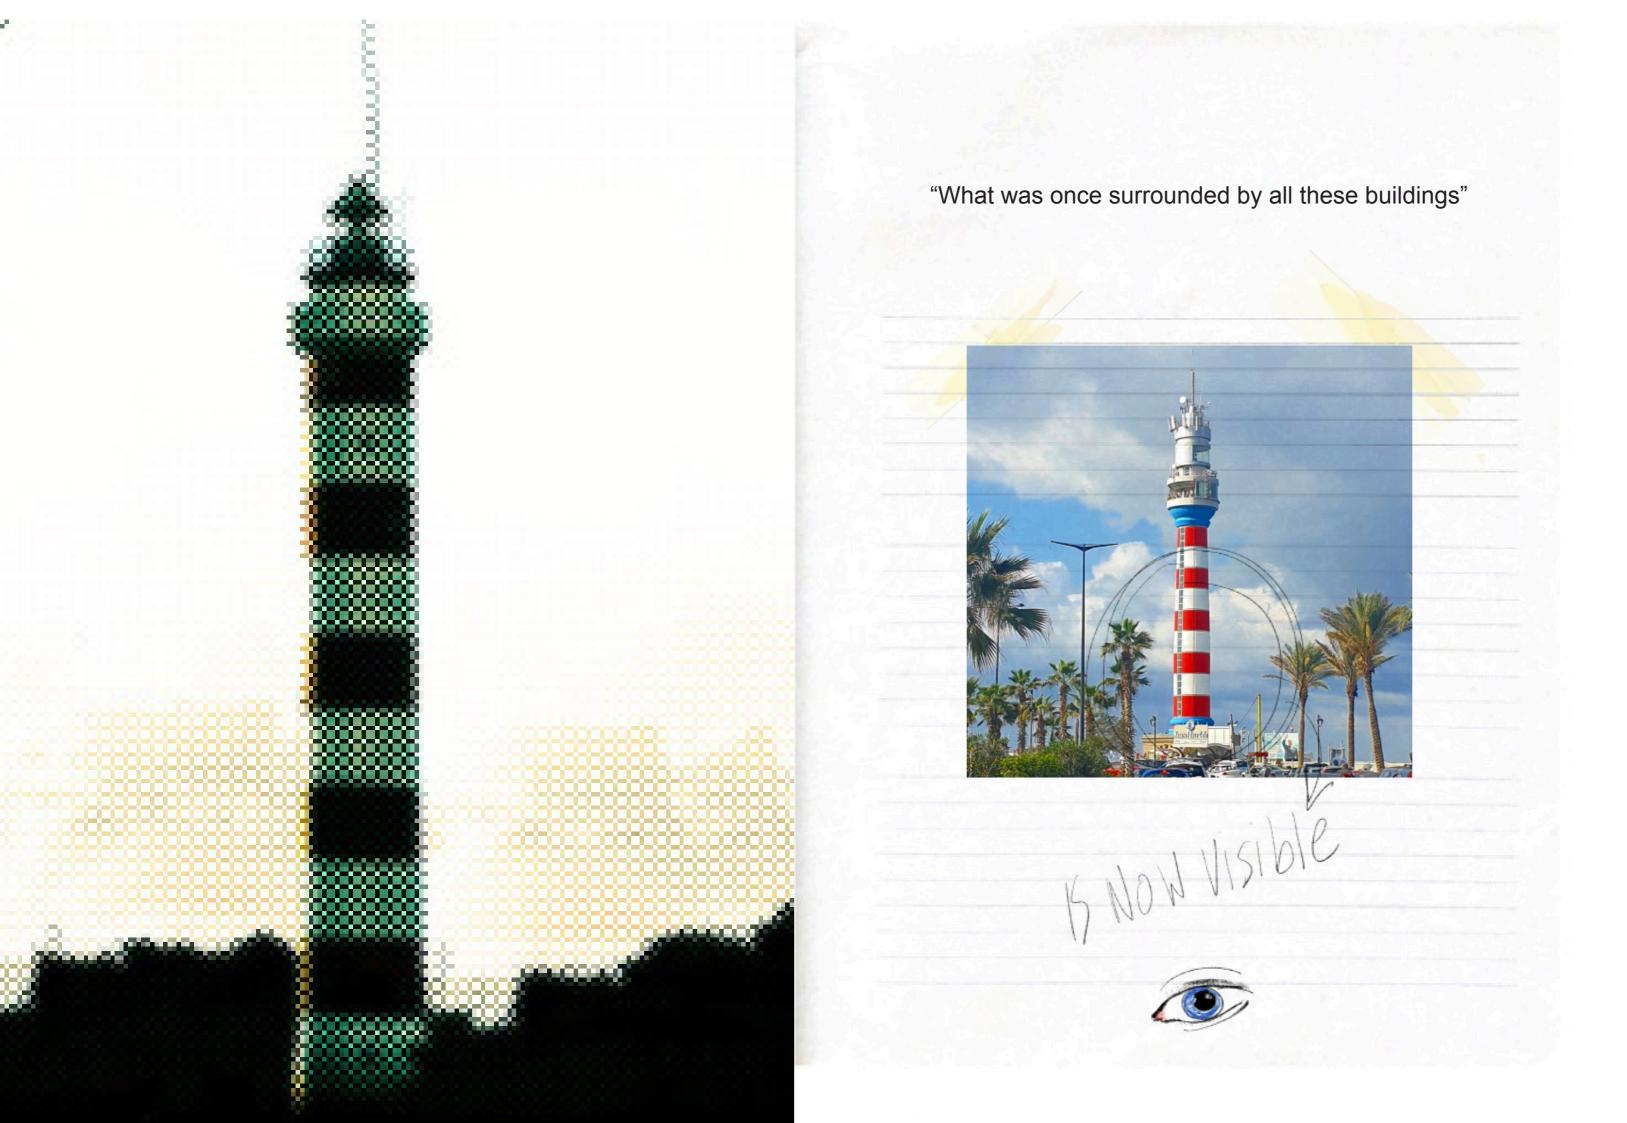

"Beirut has two lighthouses, one active and one inactive. The inactive one holds great historical significance and can only be spotted if you look closely. I was drawn to the fact that even though this lighthouse is hidden, its significance makes it shine through the urban mask its hidden behind"