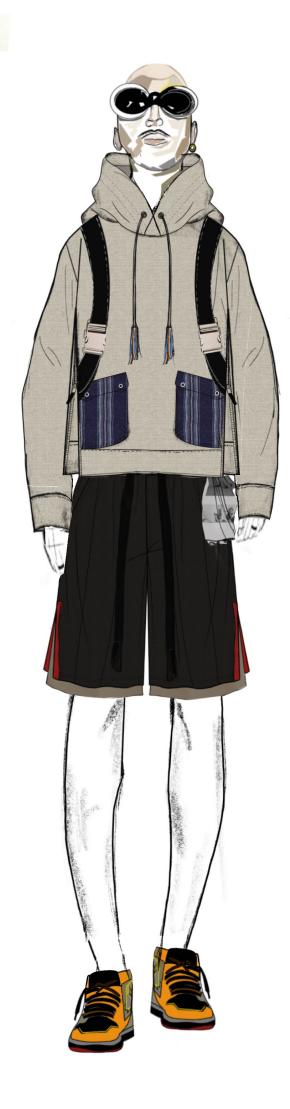

## **Technical Chart 3**

Size: 30 standard

Category :Basketball towel shorts

Details: - Long rope drawstring
- Towel pocket on waist band
- Side Seam pocet

- Elastic waist bands

## Rope Drawstring

Fabrics

Towel Pocket

Trimmings

A HIDDEN LIGHTHOUSE