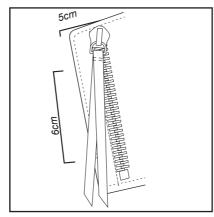

## **Hardware and Trimmings Chart**

Code:FP 1

Type: Cotton Fringe

Quatity: 36 twisted fringe pieces

Size: 5.6 cm

Color: Beige/Orange

Code: FP3

Type: Silver Zipper