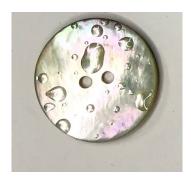

Code: FP4
Type: Pearl Water

Quatity: 2 Size: 3.5X1cm Color: White

Code: FP8

Type: Mini flash light

Quatity: 5 Size: 3.5X2cm

Color: Silicone Orange