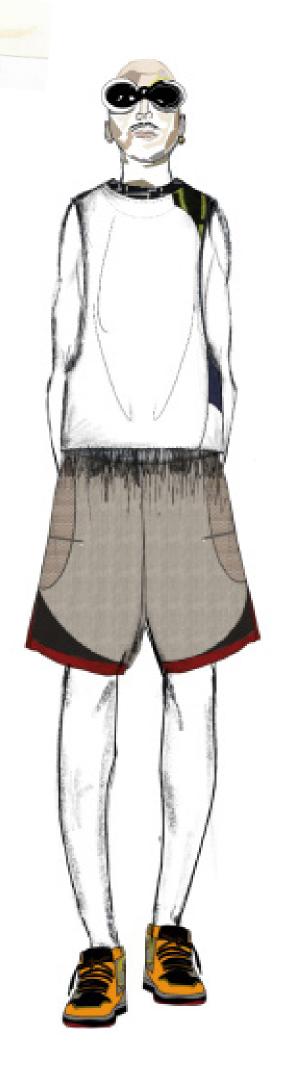

## **Technical Chart 3**

Size: 30 standard

Category :Basketball towel shorts

Details: - Long rope drawstring
- Towel pocket on waist band
- Side Seam pocet

- Elastic waist bands

## Rope Drawstring

Fabrics

Towel Pocket

Trimmings

A HIDDEN LIGHTHOUSE