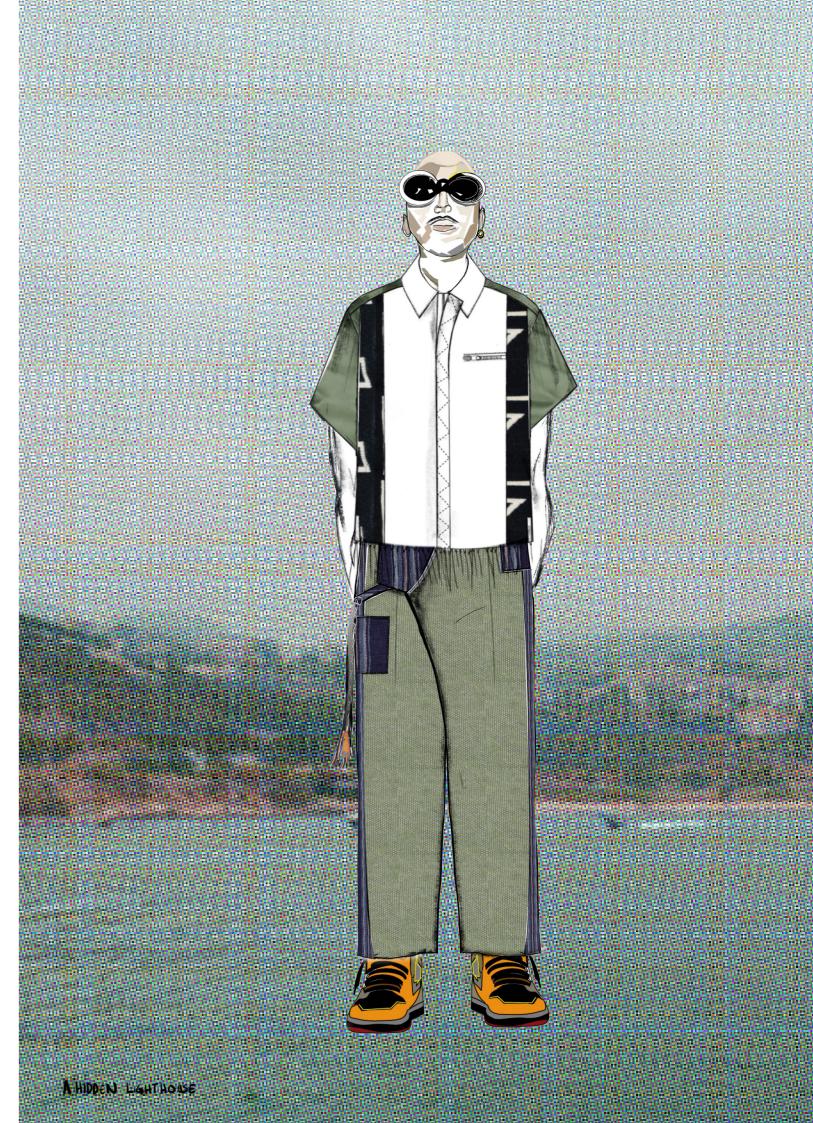

## **Technical Chart 4**

Size: 44 standard

Category: Fringe Beach Shirt

- Details: Fringe finishings
   Chest zipper pocket
   Hldden middle front zipper
  - Middle front cuts

## Zipper Pocket detail

#### Hardware

FP 3

Fabrics

Trimmings

A HIDDEN LIGHTHOUSE