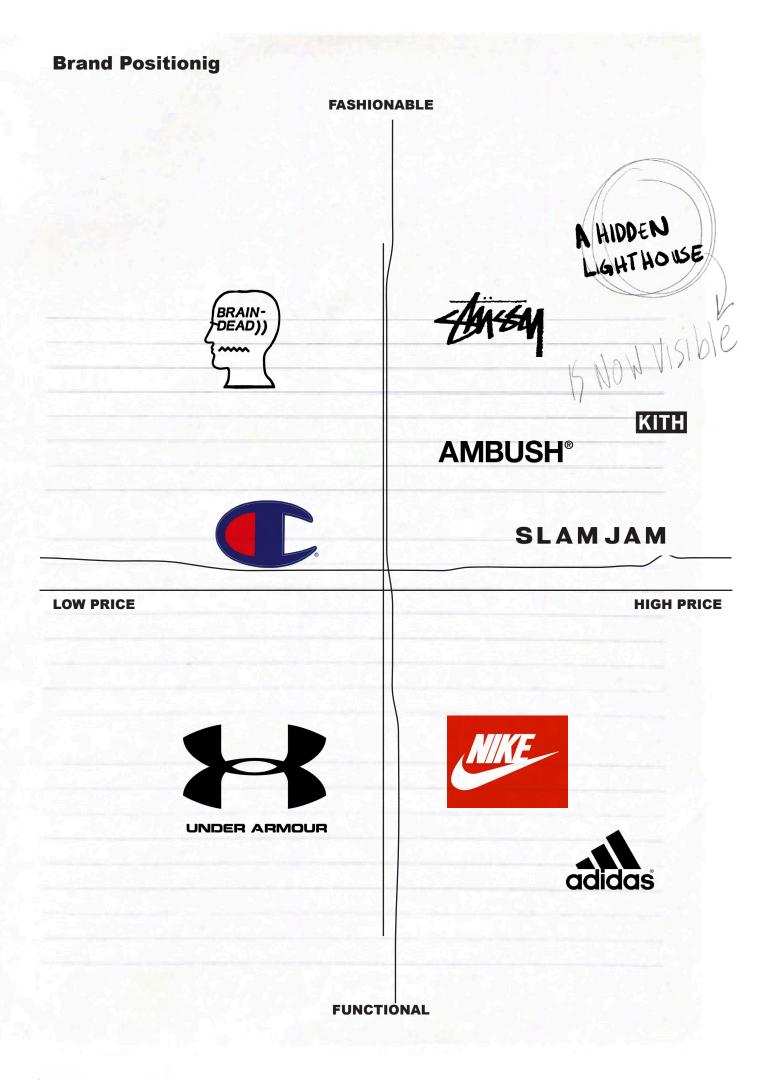

## **Competitors**

## STÜSSY

|                           | THE             |       |                                                                                                                                                                                                                                                                                                                                                                                                                                                                                                                                                                                                                                                                                                                                                                                                                                                                                                                                                                                                                                                                                                                                                                                                                                                                                                                                                                                                                                                                                                                                                                                                                                                                                                                                                                                                                                                                                                                                                                                                                                                                                                                                |
|---------------------------|-----------------|-------|--------------------------------------------------------------------------------------------------------------------------------------------------------------------------------------------------------------------------------------------------------------------------------------------------------------------------------------------------------------------------------------------------------------------------------------------------------------------------------------------------------------------------------------------------------------------------------------------------------------------------------------------------------------------------------------------------------------------------------------------------------------------------------------------------------------------------------------------------------------------------------------------------------------------------------------------------------------------------------------------------------------------------------------------------------------------------------------------------------------------------------------------------------------------------------------------------------------------------------------------------------------------------------------------------------------------------------------------------------------------------------------------------------------------------------------------------------------------------------------------------------------------------------------------------------------------------------------------------------------------------------------------------------------------------------------------------------------------------------------------------------------------------------------------------------------------------------------------------------------------------------------------------------------------------------------------------------------------------------------------------------------------------------------------------------------------------------------------------------------------------------|
|                           | STÜSSY          | V     | 8                                                                                                                                                                                                                                                                                                                                                                                                                                                                                                                                                                                                                                                                                                                                                                                                                                                                                                                                                                                                                                                                                                                                                                                                                                                                                                                                                                                                                                                                                                                                                                                                                                                                                                                                                                                                                                                                                                                                                                                                                                                                                                                              |
| Merchandising<br>Category | Number of Items | %     | DIR                                                                                                                                                                                                                                                                                                                                                                                                                                                                                                                                                                                                                                                                                                                                                                                                                                                                                                                                                                                                                                                                                                                                                                                                                                                                                                                                                                                                                                                                                                                                                                                                                                                                                                                                                                                                                                                                                                                                                                                                                                                                                                                            |
| Hoodie                    | 8               | 19.05 | THE STATE OF THE S |
| T-shirt                   | 6               | 14.28 | 3                                                                                                                                                                                                                                                                                                                                                                                                                                                                                                                                                                                                                                                                                                                                                                                                                                                                                                                                                                                                                                                                                                                                                                                                                                                                                                                                                                                                                                                                                                                                                                                                                                                                                                                                                                                                                                                                                                                                                                                                                                                                                                                              |
| Pants                     | 3               | 7.14  | P                                                                                                                                                                                                                                                                                                                                                                                                                                                                                                                                                                                                                                                                                                                                                                                                                                                                                                                                                                                                                                                                                                                                                                                                                                                                                                                                                                                                                                                                                                                                                                                                                                                                                                                                                                                                                                                                                                                                                                                                                                                                                                                              |
| Socks                     | 4               | 9.52  |                                                                                                                                                                                                                                                                                                                                                                                                                                                                                                                                                                                                                                                                                                                                                                                                                                                                                                                                                                                                                                                                                                                                                                                                                                                                                                                                                                                                                                                                                                                                                                                                                                                                                                                                                                                                                                                                                                                                                                                                                                                                                                                                |
| Shirt                     | 5               | 11.9  |                                                                                                                                                                                                                                                                                                                                                                                                                                                                                                                                                                                                                                                                                                                                                                                                                                                                                                                                                                                                                                                                                                                                                                                                                                                                                                                                                                                                                                                                                                                                                                                                                                                                                                                                                                                                                                                                                                                                                                                                                                                                                                                                |
| Sweatpants                | 2               | 4.76  |                                                                                                                                                                                                                                                                                                                                                                                                                                                                                                                                                                                                                                                                                                                                                                                                                                                                                                                                                                                                                                                                                                                                                                                                                                                                                                                                                                                                                                                                                                                                                                                                                                                                                                                                                                                                                                                                                                                                                                                                                                                                                                                                |
| Accessory Items           | 14              | 33.3  |                                                                                                                                                                                                                                                                                                                                                                                                                                                                                                                                                                                                                                                                                                                                                                                                                                                                                                                                                                                                                                                                                                                                                                                                                                                                                                                                                                                                                                                                                                                                                                                                                                                                                                                                                                                                                                                                                                                                                                                                                                                                                                                                |

## SLAMJAM

A contemporary apple ach to petail. Som Jan 15 a Store that sells Many bounds, fre gens are wated to the hima of they lawried this own govern no live out emphasis

| Merchandising<br>Category | Number of Items | %     |
|---------------------------|-----------------|-------|
| Hoodie                    | 5               | 10.64 |
| T-shirt                   | 11              | 23.4  |
| Pants                     | 4               | 8.5   |
| Shoes                     | 10              | 9.52  |
| Shirt                     | 7               | 21.8  |
| Sweatpants                | 1               | 2.12  |
| Jacket                    | 5               | 10.64 |
| Accessory Items           | 4               | 8.5   |