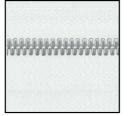

## **Hardware and Trimmings Chart**

Code:FP 1

Type: Cotton Fringe

Quatity: 36 twisted fringe pieces

Size: 5.6 cm

Color: Beige/Orange

Code: FP3

Type: Silver Zipper

Quatity: 1 Size: 8 cm Color: Silver

Code: FP5
Type: Zipper pull
Quatity: 1
Size: 1cm
Color: Silver

Code: FP6

Type: D-ring Buckle

Quatity: 4 Size: 1cm Color: Silver

Code:FP2

Type: Silver Buckle

Quatity: 1 Size: 6 cm Color: Silver