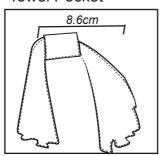

## **Technical Chart 3**

Size: 30 standard

Category :Basketball towel shorts

Details: - Long rope drawstring
- Towel pocket on waist band
- Side Seam pocet

- Elastic waist bands

## Rope Drawstring

Fabrics

Towel Pocket

Trimmings

A HIDDEN LIGHTHOUSE