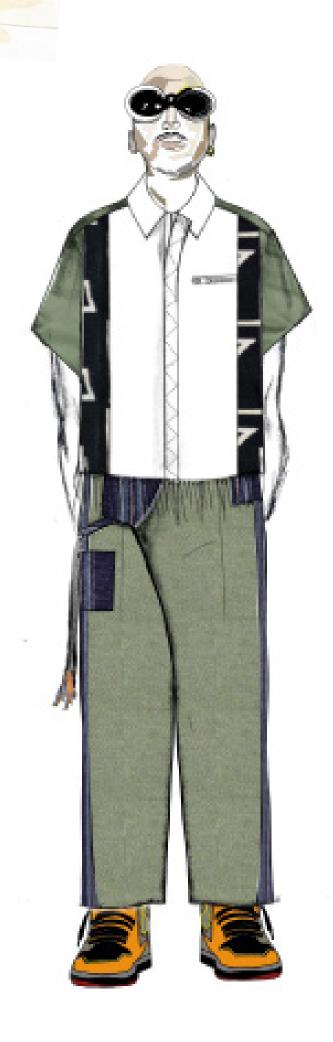

## **Technical Chart 4**

Size: 44 standard

Category: Fringe Beach Shirt

- Details: Fringe finishings
   Chest zipper pocket
   Hldden middle front zipper
  - Middle front cuts

## Zipper Pocket detail

#### Hardware

FP 3

Fabrics

Trimmings

A HIDDEN LIGHTHOUSE