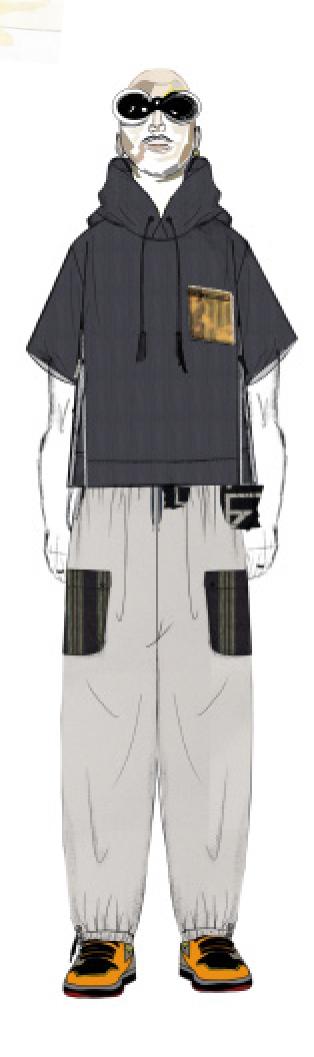

## **Technical Chart 2**

Size: 44 standard

Category: Unzip Towel Beach Jumper

- Details: The side zippers can zip until the end of the arm hole
   Adjustable back pack straps to hold jumper on your back if it gets wet
   Fringe Finishings

  - Ribbed cuffs
  - HoodCollar

## Adjustable backpack

#### Hardware

Ribbed Cuff detail

Fabrics

Fringe drawstring