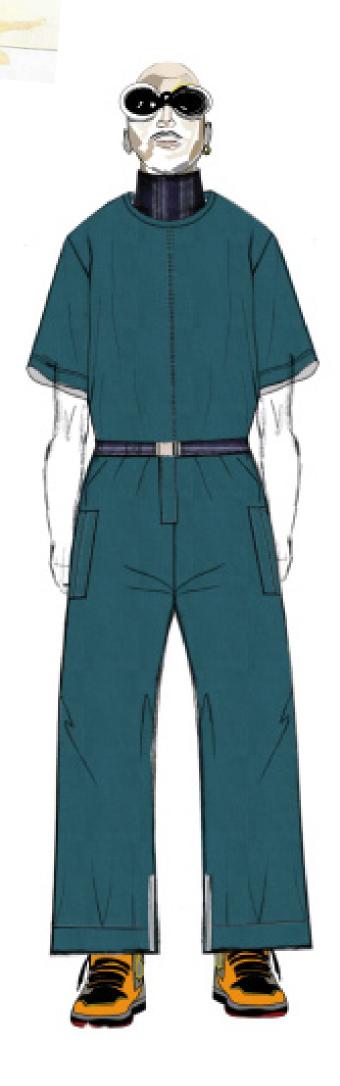

## **Technical Chart 4**

Size: 44 standard

Category: Fringe Beach Shirt

- Details: Fringe finishings
   Chest zipper pocket
   Hldden middle front zipper
  - Middle front cuts

## Zipper Pocket detail

#### Hardware

FP 3

Fabrics

Trimmings

A HIDDEN LIGHTHOUSE