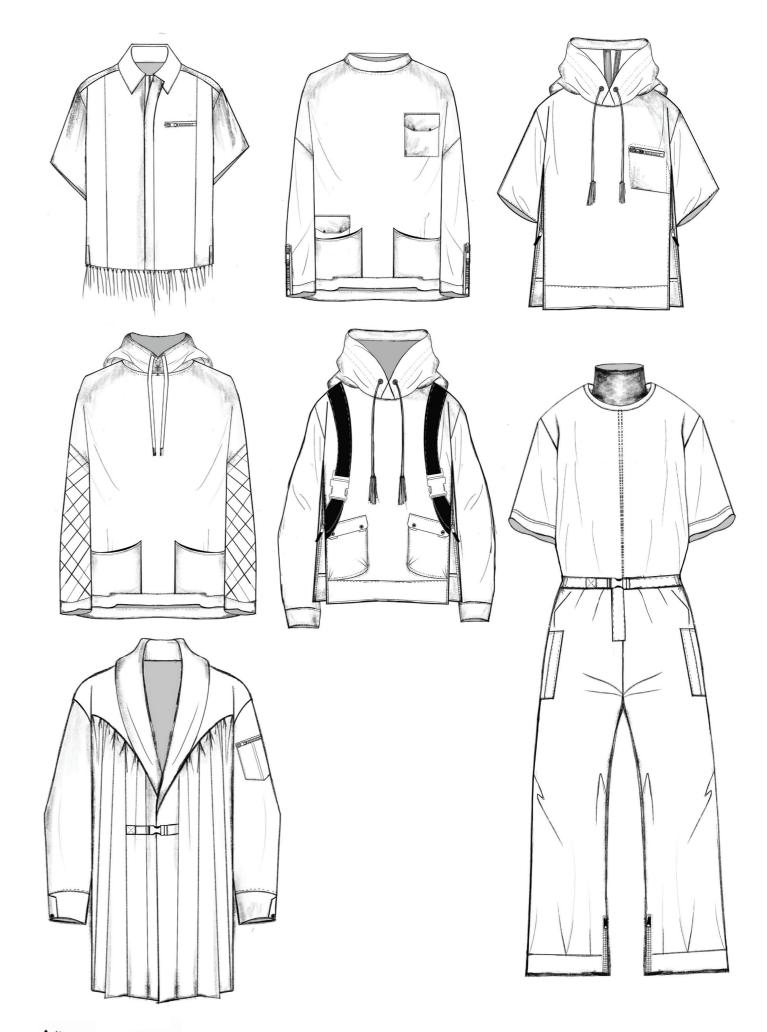

## **Technical Chart 2**

Size: 44 standard

Category: Unzip Towel Beach Jumper

- Details: The side zippers can zip until the end of the arm hole
   Adjustable back pack straps to hold jumper on your back if it gets wet
   Fringe Finishings

  - Ribbed cuffs
  - HoodCollar

## Adjustable backpack

#### Hardware

Ribbed Cuff detail

Fabrics

Fringe drawstring

## **Technical Chart 3**

Size: 30 standard

Category :Basketball towel shorts

Details: - Long rope drawstring
- Towel pocket on waist band
- Side Seam pocet

- Elastic waist bands

## Rope Drawstring

Fabrics

Towel Pocket

Trimmings

A HIDDEN LIGHTHOUSE

## **Technical Chart 4**

Size: 44 standard

Category: Fringe Beach Shirt

- Details: Fringe finishings
   Chest zipper pocket
   Hldden middle front zipper
  - Middle front cuts

## Zipper Pocket detail

#### Hardware

FP 3

Fabrics

Trimmings

A HIDDEN LIGHTHOUSE