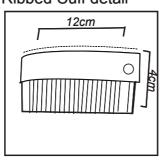

  - Ribbed cuffs
  - HoodCollar

#### Hardware

Ribbed Cuff detail

Fabrics

Fringe drawstring