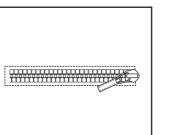

## **Hardware and Trimmings Chart**

Code:FP 1

Type: Cotton Fringe

Quatity: 36 twisted fringe pieces

Size: 5.6 cm

Color: Beige/Orange

Code: FP3

Type: Silver Zipper

Quatity: 1 Size: 8 cm Color: Silver

Code: FP5
Type: Zipper pull
Quatity: 1
Size: 1cm
Color: Silver

Code: FP6

Type: D-ring Buckle

Quatity: 4 Size: 1cm Color: Silver

Code:FP2

Type: Silver Buckle

Quatity: 1 Size: 6 cm Color: Silver