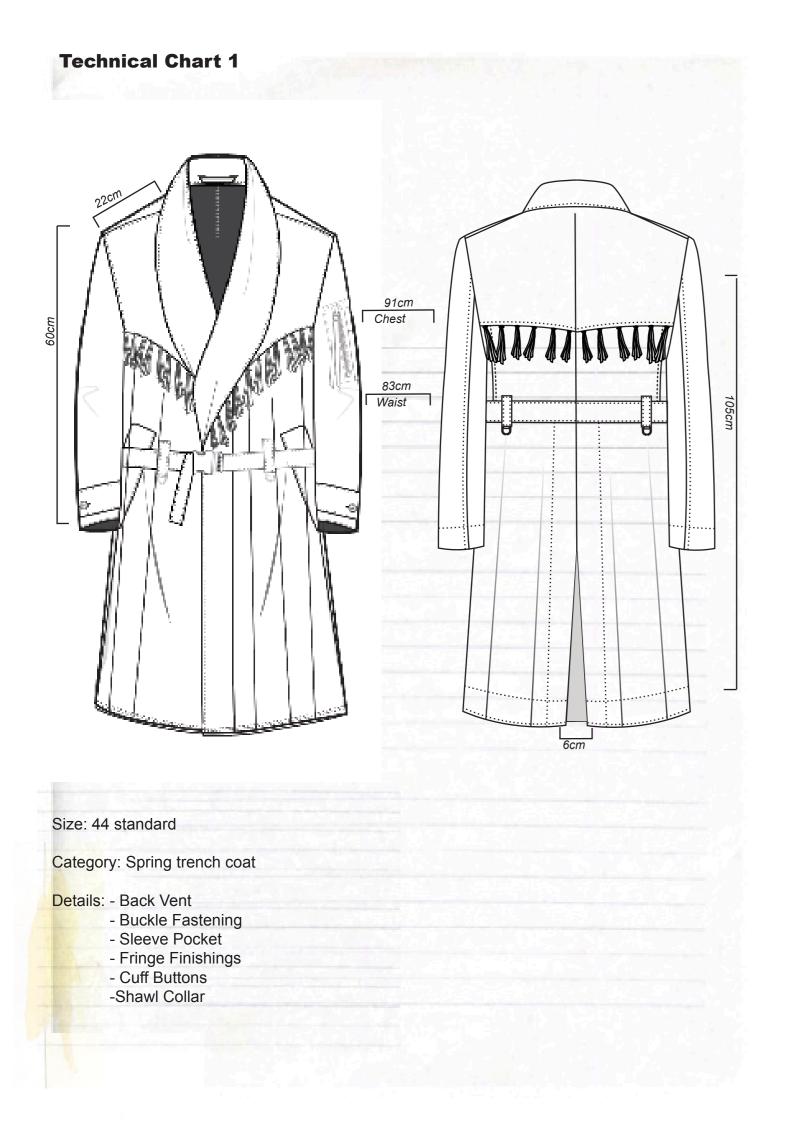

## **Technical Chart 2**

Size: 44 standard

Category: Unzip Towel Beach Jumper

- Details: The side zippers can zip until the end of the arm hole
   Adjustable back pack straps to hold jumper on your back if it gets wet
   Fringe Finishings

  - Ribbed cuffs
  - HoodCollar