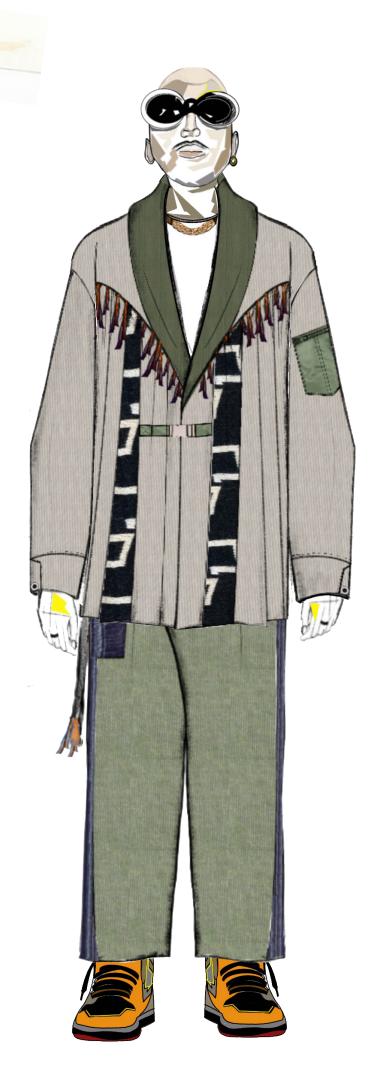

## **Technical Chart 2**

Size: 44 standard

Category: Unzip Towel Beach Jumper

- Details: The side zippers can zip until the end of the arm hole
   Adjustable back pack straps to hold jumper on your back if it gets wet
   Fringe Finishings

  - Ribbed cuffs
  - HoodCollar

## Adjustable backpack

#### Hardware

Ribbed Cuff detail

Fabrics

Fringe drawstring