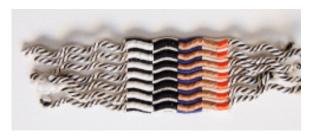

## **Hardware and Trimmings Chart**

Code:FP 1

Type: Cotton Fringe

Quatity: 36 twisted fringe pieces

Size: 5.6 cm

Color: Beige/Orange

Code: FP3

Type: Silver Zipper

Quatity: 1 Size: 8 cm Color: Silver

Code: FP5
Type: Zipper pull
Quatity: 1
Size: 1cm
Color: Silver

Code: FP6

Type: D-ring Buckle

Quatity: 4 Size: 1cm Color: Silver

Code:FP2

Type: Silver Buckle

Quatity: 1 Size: 6 cm Color: Silver

Code: FP4
Type: Pearl Water

Quatity: 2 Size: 3.5X1cm Color: White

Code: FP8

Type: Mini flash light

Quatity: 5 Size: 3.5X2cm

Color: Silicone Orange

#### Hardware

Fabrics

Belt lopp

Cuff detail

Trimmings

FP1