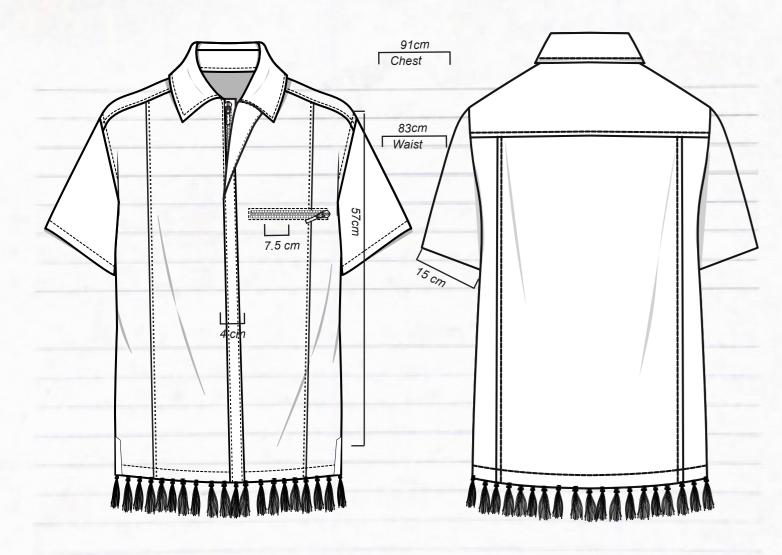

## **Technical Chart 4**

Size: 44 standard

Category: Fringe Beach Shirt

- Details: Fringe finishings
   Chest zipper pocket
   Hldden middle front zipper
  - Middle front cuts

## Zipper Pocket detail

#### Hardware

FP 3

Fabrics

Trimmings

A HIDDEN LIGHTHOUSE