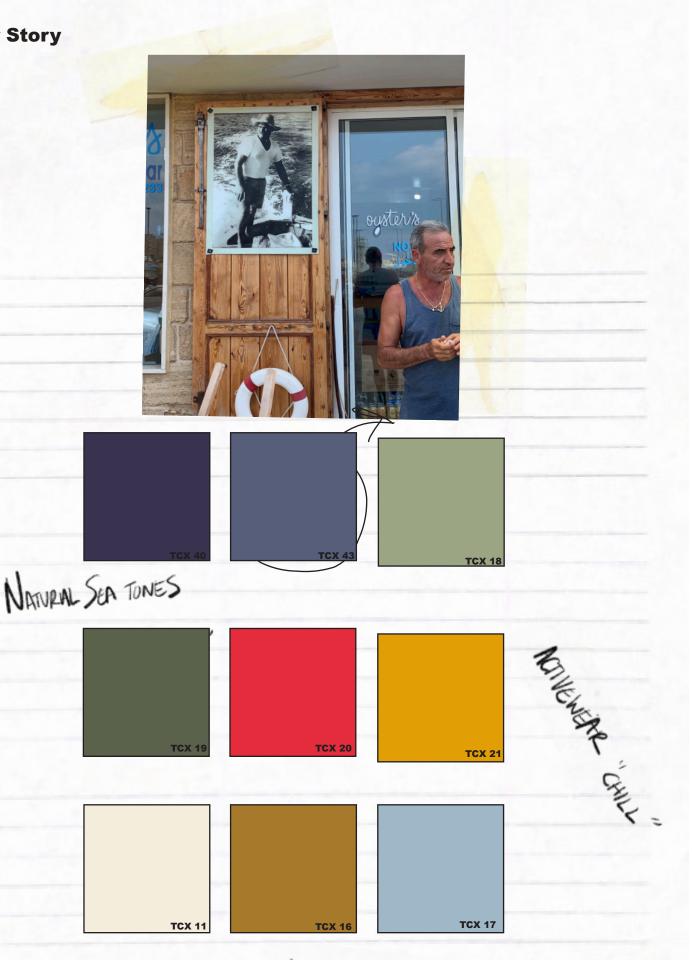

## **Color Story**

BARE MINIMALS

#### **About**

A Hidden LightHouse is A streetwear luxe brand specialised in apres beach wear.

The lighthouse that this brand draws inspiration from was once an infamous landmark in the heart of Beirut. It represented a time in which love and happiness prevailed, fishermans relied on the the seas gifts and the people gifted by the glimmering seas magic.

"Beirut has two lighthouses, one active and one inactive. The inactive one holds great historical significance and can only be spotted if you look closely. I was drawn to the fact that even though this lighthouse is hidden, its significance makes it shine through the urban mask its hidden behind"