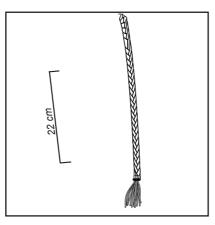

## **Hardware and Trimmings Chart**

Code:FP 1

Type: Cotton Fringe

Quatity: 36 twisted fringe pieces

Size: 5.6 cm

Color: Beige/Orange

Code: FP3

Type: Silver Zipper