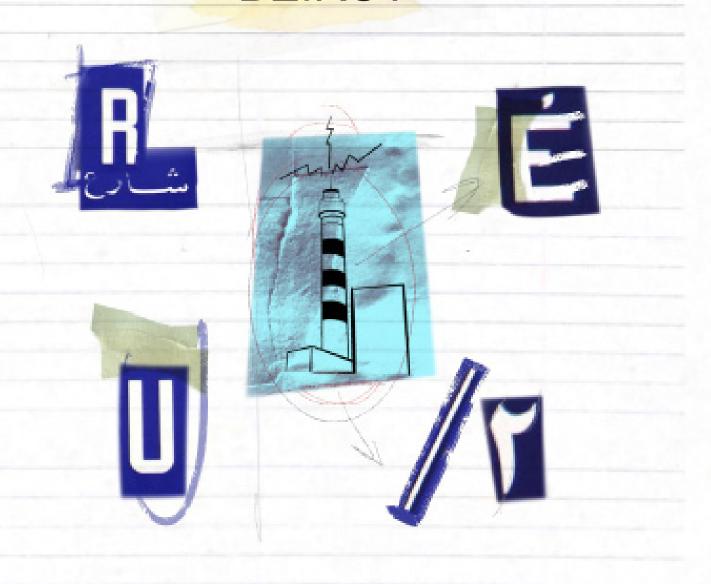

## "BEIRUT"

S/S 22 Collection

Master Fashion Design Menswear Tania Hawilo Istituto Marangoni

#### **About**

A Hidden LightHouse is A streetwear luxe brand specialised in apres beach wear.

The lighthouse that this brand draws inspiration from was once an infamous landmark in the heart of Beirut. It represented a time in which love and happiness prevailed, fishermans relied on the the seas gifts and the people gifted by the glimmering seas magic.

"Beirut has two lighthouses, one active and one inactive. The inactive one holds great historical significance and can only be spotted if you look closely. I was drawn to the fact that even though this lighthouse is hidden, its significance makes it shine through the urban mask its hidden behind"