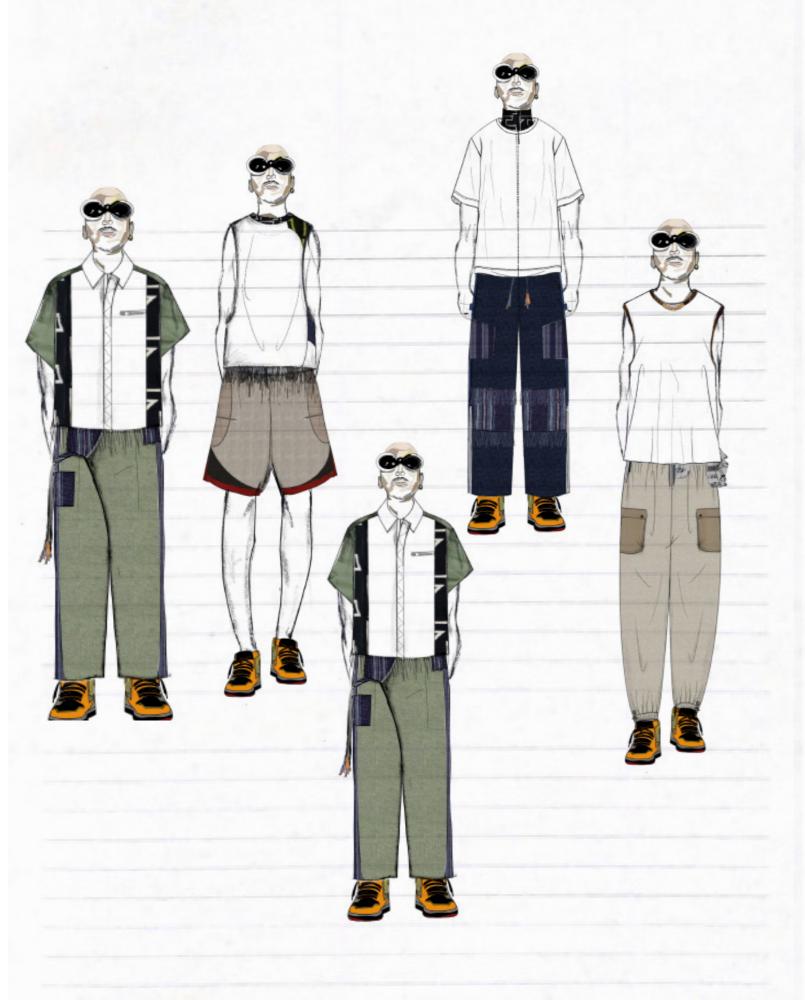

d jumper on your back if it gets wet
   Fringe Finishings

  - Ribbed cuffs
  - HoodCollar

## Adjustable backpack



#### Hardware







Ribbed Cuff detail



Fabrics





Fringe drawstring



#### Tririnnnirings:





## **Technical Chart 3**



Size: 30 standard

Category :Basketball towel shorts

Details: - Long rope drawstring
- Towel pocket on waist band
- Side Seam pocet

- Elastic waist bands

## Rope Drawstring



Fabrics







Towel Pocket



Trimmings





A HIDDEN LIGHTHOUSE

## **Technical Chart 4**



Size: 44 standard

Category: Fringe Beach Shirt

- Details: Fringe finishings
   Chest zipper pocket
   Hldden middle front zipper
  - Middle front cuts

## Zipper Pocket detail



#### Hardware



FP 3



Fabrics







Trimmings





A HIDDEN LIGHTHOUSE

























## **Overview**





A HIDDEN LIGHTHOUSE

A HIDDEN LIGHTHOUSE

#### References

https://www.wgsn.com/fashion

https://www.dezeen.com/

https://www.pinterest.com/