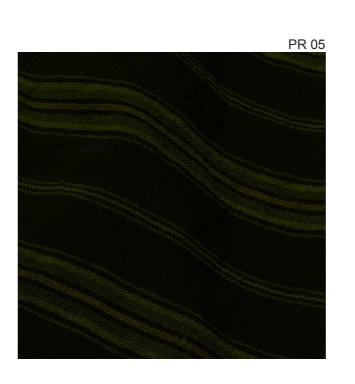

## Print 02

Name: Lighthouse

Code: PR 04- PR 05

Printing Type: Digital Print on Linen

**Size:** 31cm x 49cm

Reference Image

PR 04

Color Ways