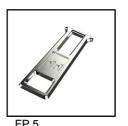

Quatity: 1 Size: 8 cm Color: Silver

Code: FP5
Type: Zipper pull
Quatity: 1
Size: 1cm
Color: Silver

Code: FP6

Type: D-ring Buckle

Quatity: 4 Size: 1cm Color: Silver

Code:FP2

Type: Silver Buckle

Quatity: 1 Size: 6 cm Color: Silver