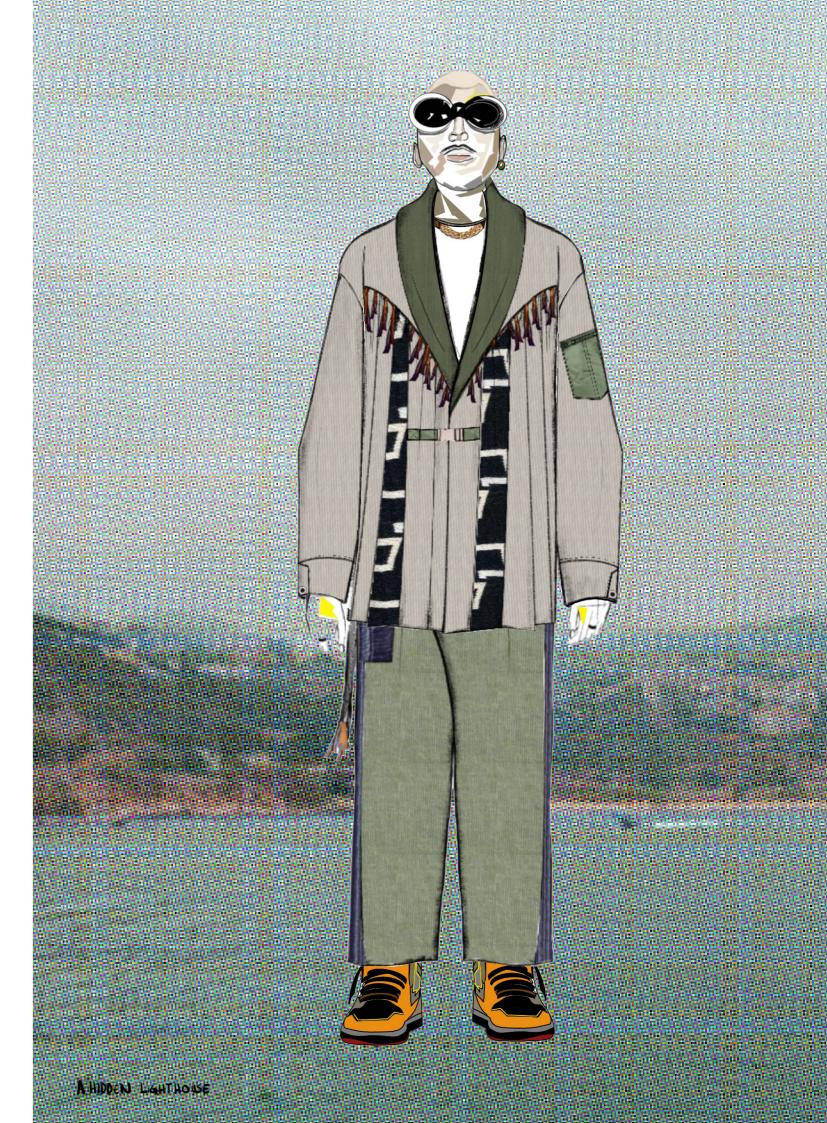

tton Mesh

TV 03: Linen









TV 09: Lightweight Denim

TV 10: Cotton Rib

TV 08: Linen Elastane Blend TV 06: Satin Elastane Blend

## **Hardware and Trimmings Chart**



Code:FP 1

Type: Cotton Fringe

Quatity: 36 twisted fringe pieces

Size: 5.6 cm

Color: Beige/Orange



Code: FP3

Type: Silver Zipper

Quatity: 1 Size: 8 cm Color: Silver



Code: FP5
Type: Zipper pull
Quatity: 1
Size: 1cm
Color: Silver



Code: FP6

Type: D-ring Buckle

Quatity: 4 Size: 1cm Color: Silver



Code:FP2

Type: Silver Buckle

Quatity: 1 Size: 6 cm Color: Silver



Code: FP4
Type: Pearl Water

Quatity: 2 Size: 3.5X1cm Color: White



Code: FP8

Type: Mini flash light

Quatity: 5 Size: 3.5X2cm

Color: Silicone Orange







#### Hardware













Fabrics





Belt lopp

Cuff detail



Trimmings



FP1



## **Technical Chart 2**



Size: 44 standard

Category: Unzip Towel Beach Jumper

- Details: The side zippers can zip until the end of the arm hole
   Adjustable back pack straps to hold jumper on your back if it gets wet
   Fringe Finishings

  - Ribbed cuffs
  - HoodCollar

## Adjustable backpack



#### Hardware







Ribbed Cuff detail



Fabrics





Fringe drawstring



#### Tririnnnirings:





## **Technical Chart 3**



Size: 30 standard

Category :Basketball towel shorts

Details: - Long rope drawstring
- Towel pocket on waist band
- Side Seam pocet

- Elastic waist bands

## Rope Drawstring



Fabrics







Towel Pocket



Trimmings





A HIDDEN LIGHTHOUSE

## **Technical Chart 4**



Size: 44 standard

Category: Fringe Beach Shirt

- Details: Fringe finishings
   Chest zi