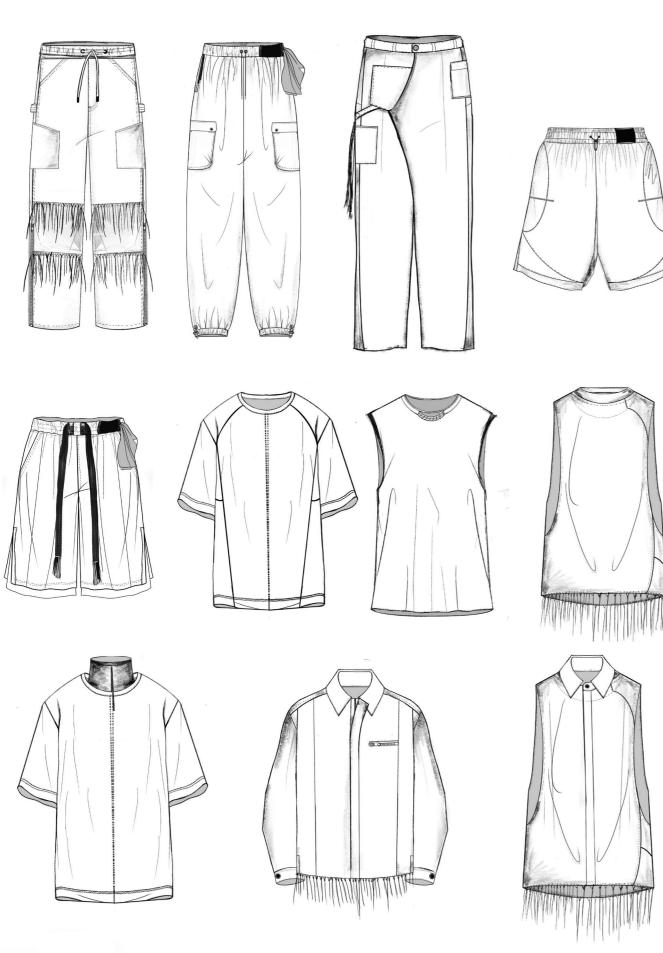

## **Technical Chart 2**

Size: 44 standard

Category: Unzip Towel Beach Jumper

- Details: The side zippers can zip until the end of the arm hole
   Adjustable back pack straps to hold jumper on your back if it gets wet
   Fringe Finishings

  - Ribbed cuffs
  - HoodCollar

## Adjustable backpack

#### Hardware

Ribbed Cuff detail

Fabrics

Fringe drawstring

## **Technical Chart 3**

Size: 30 standard

Category :Basketball towel shorts

Details: - Long rope drawstring
- Towel pocket on waist band
- Side Seam pocet

- Elastic waist bands

## Rope Drawstring

Fabrics

Towel Pocket

Trimmings

A HIDDEN LIGHTHOUSE

## **Technical Chart 4**

Size: 44 standard

Category: Fringe Beach Shirt

- Details: Fringe finishings
   Chest zipper pocket
   Hldden middle front zipper
  - Middle front cuts

## Zipper Pocket detail

#### Hardware

FP 3

Fabrics

Trimmings

A HIDDEN LIGHTHOUSE