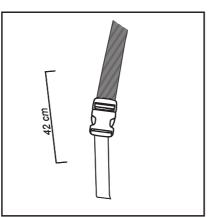

Quatity: 1 Size: 8 cm Color: Silver

Code: FP5
Type: Zipper pull
Quatity: 1
Size: 1cm
Color: Silver

Code: FP6

Type: D-ring Buckle

Quatity: 4 Size: 1cm Color: Silver

Code:FP2

Type: Silver Buckle

Quatity: 1 Size: 6 cm Color: Silver