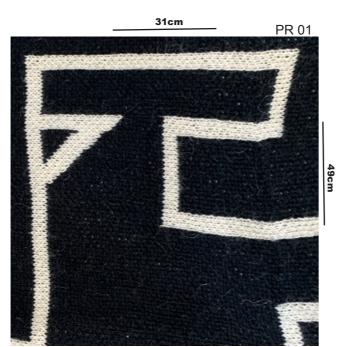

## Print 01

Name: Sporting

Code: PR 01- PR 02- PR 03

Printing Type: Digital Print on Wool

**Size:** 31cm x 49cm

Reference Image