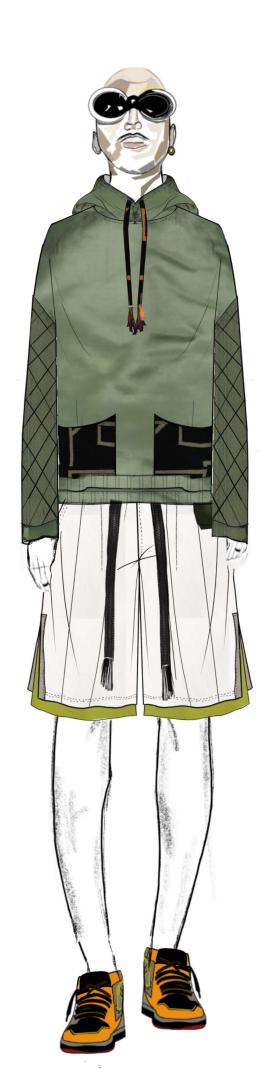

straps to hold jumper on your back if it gets wet
   Fringe Finishings

  - Ribbed cuffs
  - HoodCollar

## Adjustable backpack



#### Hardware







Ribbed Cuff detail



Fabrics





Fringe drawstring



#### Tririnnnirings:





## **Technical Chart 3**



Size: 30 standard

Category :Basketball towel shorts

Details: - Long rope drawstring
- Towel pocket on waist band
- Side Seam pocet

- Elastic waist bands

## Rope Drawstring



Fabrics







Towel Pocket



Trimmings





A HIDDEN LIGHTHOUSE

## **Technical Chart 4**



Size: 44 standard

Category: Fringe Beach Shirt

- Details: Fringe finishings
   Chest zipper pocket
   Hldden middle front zipper
  - Middle front cuts

## Zipper Pocket detail



#### Hardware



FP 3



Fabrics







Trimmings





A HIDDEN LIGHTHOUSE

























## **Overview**





A HIDDEN LIGHTHOUSE

A HIDDEN LIGHTHOUSE

#### References

https://www.wgsn.com/fashion

https://www.dezeen.com/

https://www.pinterest.com/