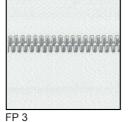

## **Hardware and Trimmings Chart**

Code:FP 1

Type: Cotton Fringe

Quatity: 36 twisted fringe pieces

Size: 5.6 cm

Color: Beige/Orange

Code: FP3

Type: Silver Zipper