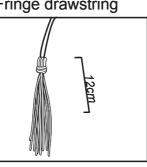

#### Hardware

Ribbed Cuff detail

Fabrics

Fringe drawstring

## **Technical Chart 3**

Size: 30 standard

Category :Basketball towel shorts

Details: - Long rope drawstring
- Towel pocket on waist band
- Side Seam pocet

- Elastic waist bands

## Rope Drawstring

Fabrics

Towel Pocket

Trimmings

A HIDDEN LIGHTHOUSE