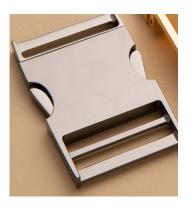

Quatity: 1 Size: 8 cm Color: Silver

Code: FP5
Type: Zipper pull
Quatity: 1
Size: 1cm
Color: Silver

Code: FP6

Type: D-ring Buckle

Quatity: 4 Size: 1cm Color: Silver

Code:FP2

Type: Silver Buckle

Quatity: 1 Size: 6 cm Color: Silver