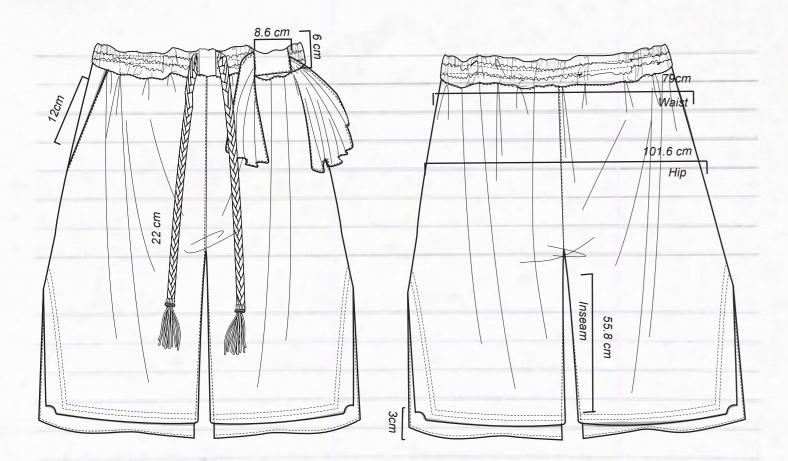

## **Technical Chart 3**

Size: 30 standard

Category :Basketball towel shorts

Details: - Long rope drawstring
- Towel pocket on waist band
- Side Seam pocet

- Elastic waist bands

## Rope Drawstring

Fabrics

Towel Pocket

Trimmings

A HIDDEN LIGHTHOUSE