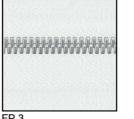

## **Hardware and Trimmings Chart**

Code:FP 1

Type: Cotton Fringe

Quatity: 36 twisted fringe pieces

Size: 5.6 cm

Color: Beige/Orange

Code: FP3

Type: Silver Zipper