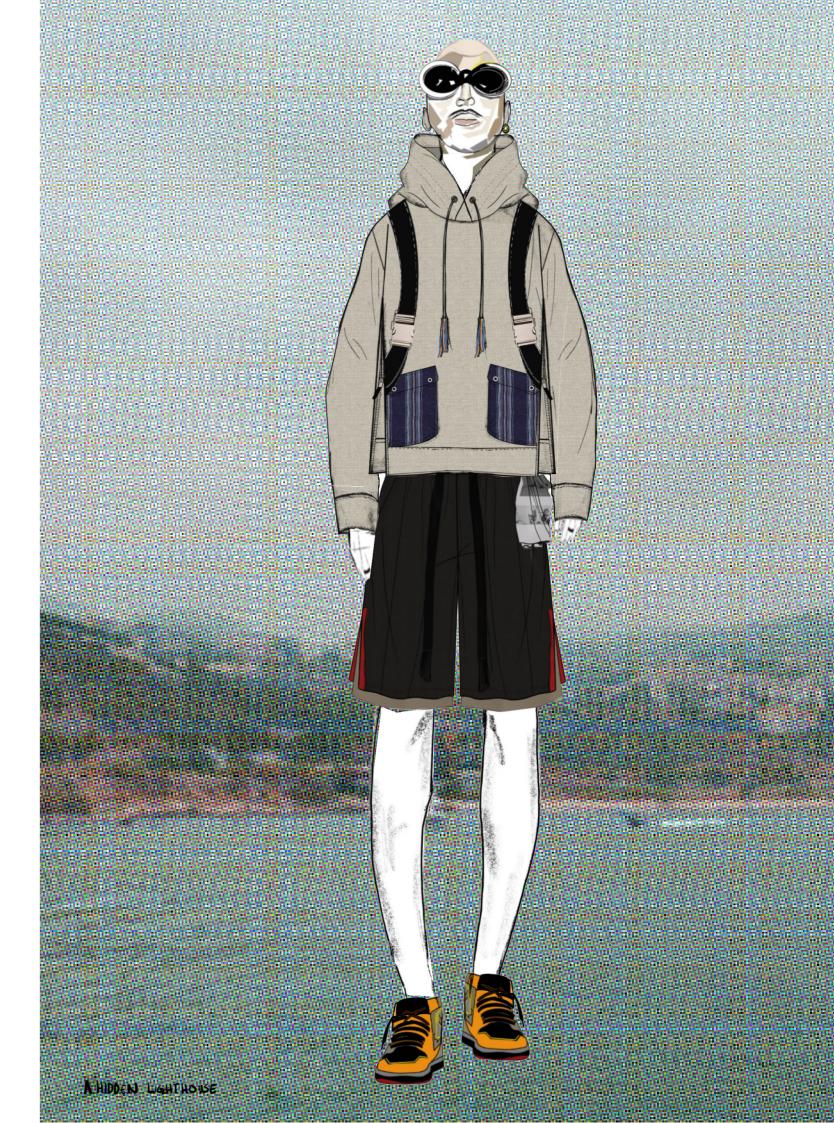

A Hidden Lighthouse's designs and overall aesthetic ranges from chill activewear inspired by the youth that play baskball after a swim, and refined comfort wear influenced by the creatively driven locals grabbing a drink by the sunset.

## **Technical Chart 2**

Size: 44 standard

Category: Unzip Towel Beach Jumper

- Details: The side zippers can zip until the end of the arm hole
   Adjustable back pack straps to hold jumper on your back if it gets wet
   Fringe Finishings

  - Ribbed cuffs
  - HoodCollar

## Adjustable backpack

#### Hardware

Ribbed Cuff detail

Fabrics

Fringe drawstring