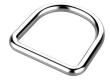

Quatity: 1 Size: 8 cm Color: Silver

Code: FP5
Type: Zipper pull
Quatity: 1
Size: 1cm
Color: Silver

Code: FP6

Type: D-ring Buckle

Quatity: 4 Size: 1cm Color: Silver

Code:FP2

Type: Silver Buckle

Quatity: 1 Size: 6 cm Color: Silver