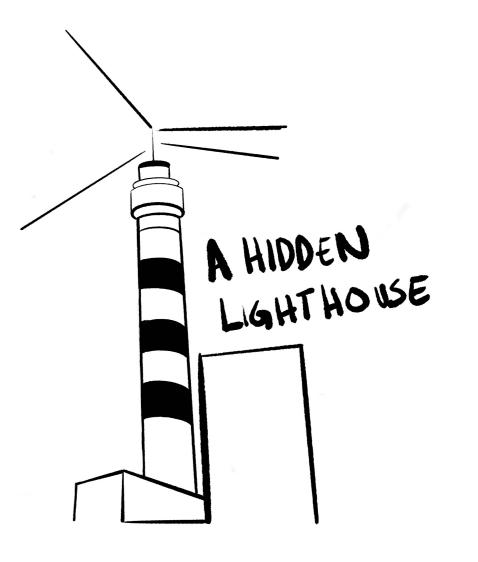

## "BEIRUT"

S/S 22 Collection

Master Fashion Design Menswear Tania Hawilo Istituto Marangoni

#### **About**

A Hidden LightHouse is A streetwear luxe brand specialised in apres beach wear.

The lighthouse that this brand draws inspiration from was once an infamous landmark in the heart of Beirut. It represented a time in which love and happiness prevailed, fishermans relied on the the seas gifts and the people gifted by the glimmering seas magic.

"Beirut has two lighthouses, one active and one inactive. The inactive one holds great historical significance and can only be spotted if you look closely. I was drawn to the fact that even though this lighthouse is hidden, its significance makes it shine through the urban mask its hidden behind"