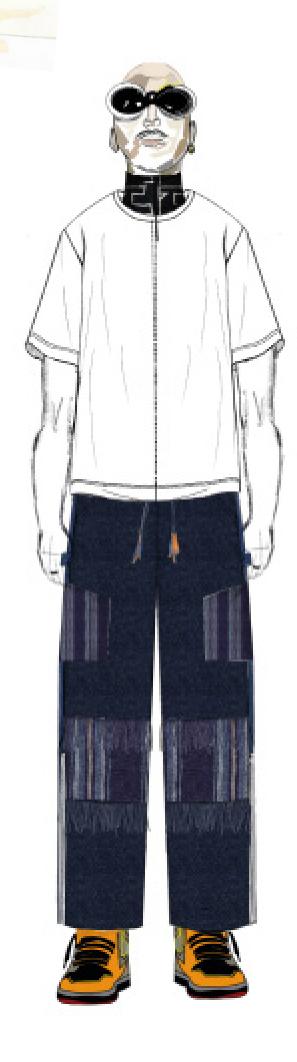

## **Technical Chart 4**

Size: 44 standard

Category: Fringe Beach Shirt

- Details: Fringe finishings
   Chest zipper pocket
   Hldden middle front zipper
  - Middle front cuts

## Zipper Pocket detail

#### Hardware

FP 3

Fabrics

Trimmings

A HIDDEN LIGHTHOUSE