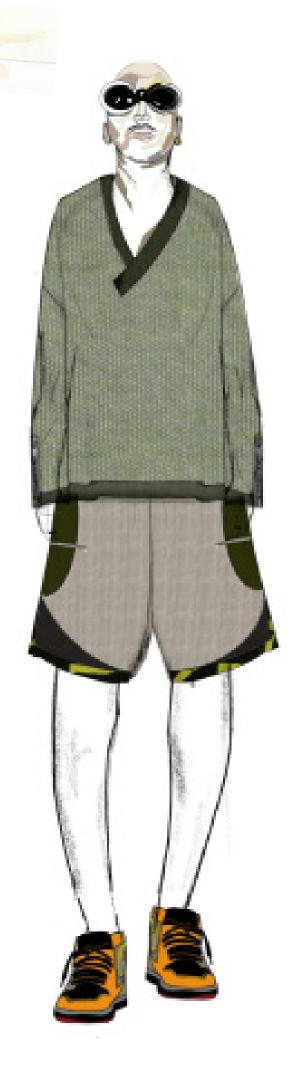

## **Technical Chart 3**

Size: 30 standard

Category :Basketball towel shorts

Details: - Long rope drawstring
- Towel pocket on waist band
- Side Seam pocet

- Elastic waist bands

## Rope Drawstring

Fabrics

Towel Pocket

Trimmings

A HIDDEN LIGHTHOUSE