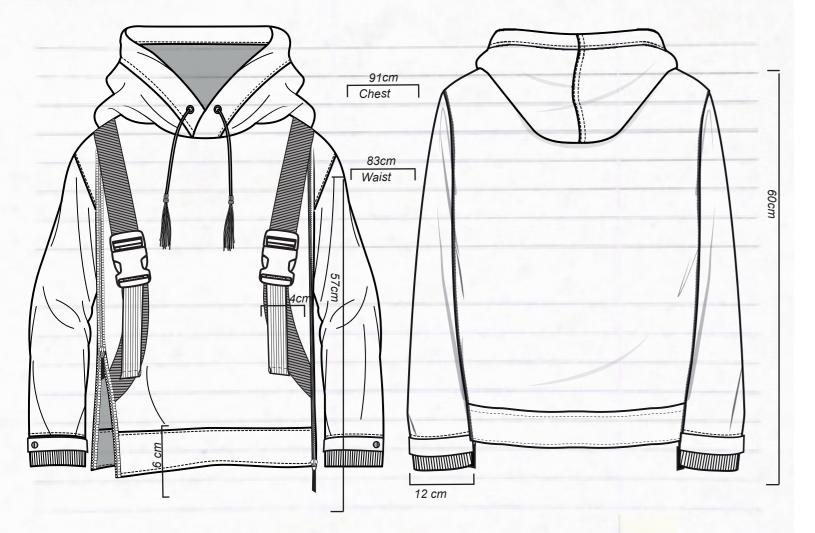

## **Technical Chart 2**

Size: 44 standard

Category: Unzip Towel Beach Jumper

- Details: The side zippers can zip until the end of the arm hole
   Adjustable back pack straps to hold jumper on your back if it gets wet
   Fringe Finishings

  - Ribbed cuffs
  - HoodCollar

## Adjustable backpack

#### Hardware

Ribbed Cuff detail

Fabrics

Fringe drawstring